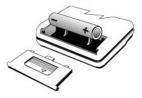

## **BATTERY INSTALLATION**

This game is powered by one "AA" (LR6) battery.

- Remove cover, press down and slide as shown.
- 2. Find correct battery polarity (+-) and diagrams inside compart-

- 3. Insert one AA battery (we recommend alkaline) as indicated inside the battery compartment.
- 4. Replace the battery compartment cover.